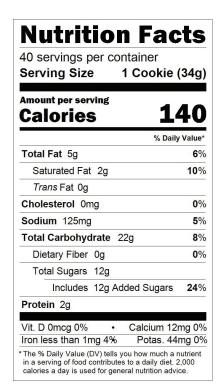

### **Ingredients:**

Enriched Wheat Flour (Wheat Flour, Niacin, Reduced Iron, Thiamine Mononitrate, Riboflavin, Folic Acid), Sugar, Palm Oil Margarine (Palm Oil, Water, Soybean Oil, Salt, Contains Less Than 2% Of Vegetable Mono & Diglycerides, Soy Lecithin, Sodium Benzoate [A Preservative], Citric Acid, Natural and Artificial Flavor, Beta Carotene [Color], Vitamin A Palmitate Added, Whey), Invert Sugar, Pasteurized Whole Egg, Nonfat Dry Milk, Artificial Flavor, Cinnamon, Baking Soda, Cream of Tartar, Salt, Cellulose Gum, Annatto, Turmeric.

### Allergens:

Contains Egg, Milk, Soy, Wheat.

Manufactured in a facility that produces peanut and tree nut products.

#### **Shelf Life:**

1 Year Frozen, 3 Months Refrigerated